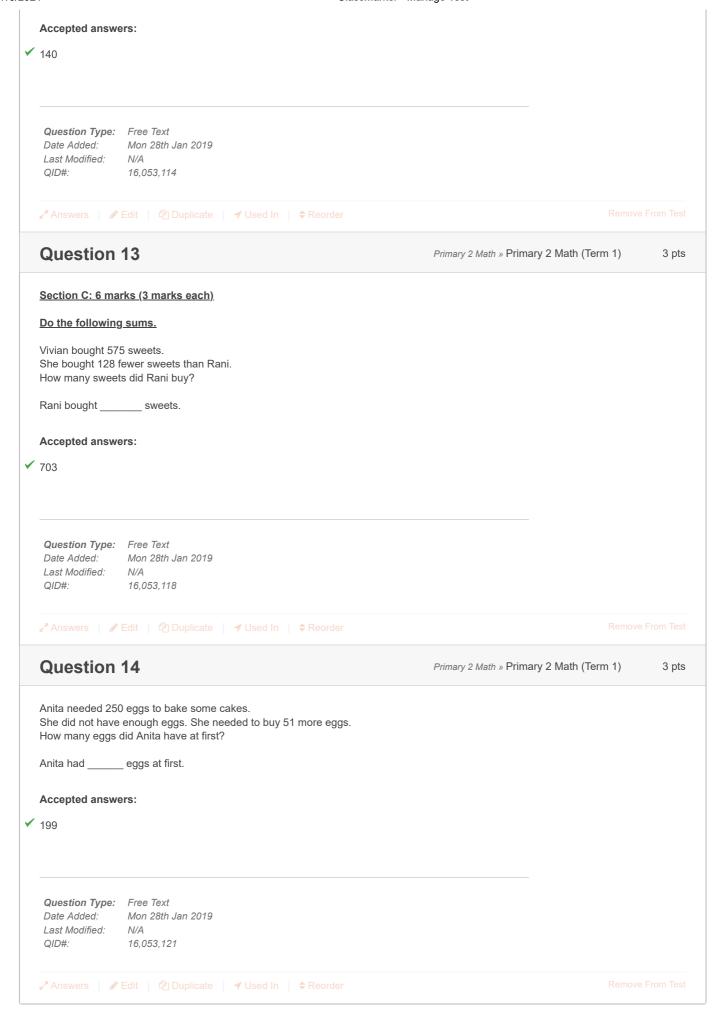

## **Question 12**

Primary 2 Math » Primary 2 Math (Term 1)

2 pts

What is the missing number in the box?

| www.classmarker.com |  |
|---------------------|--|
|                     |  |
|                     |  |
|                     |  |
|                     |  |
|                     |  |
|                     |  |
|                     |  |
|                     |  |
|                     |  |
|                     |  |
|                     |  |
|                     |  |
|                     |  |
|                     |  |
|                     |  |
|                     |  |
|                     |  |
|                     |  |
|                     |  |
|                     |  |