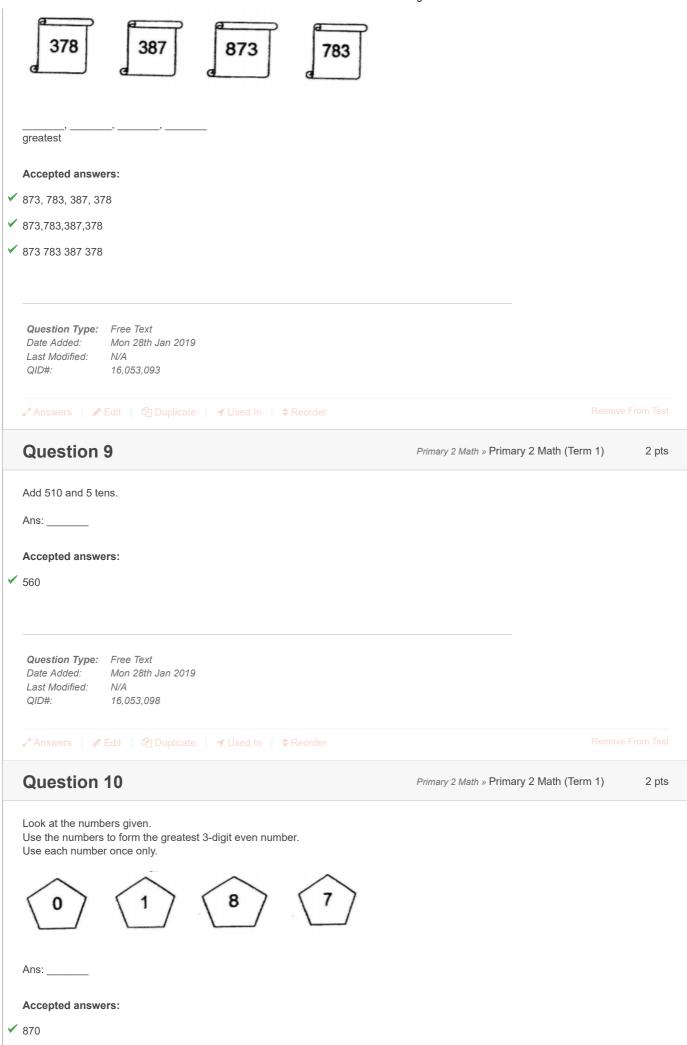

Question Type: Multiple Choice Randomize Answers: No Date Added: Mon 28th Jan 2019 Last Modified: N/A 16,053,072 QID#: **Question 6** 2 pts Primary 2 Math » Primary 2 Math (Term 1) Section B: 7 Questions (2 marks each) Work out the following sums and write the answers. Write 598 in words. Accepted answers: ✓ five hundred and ninety-eight ✓ five hundred and ninety eight Question Type: Free Text Date Added: Mon 28th Jan 2019 Last Modified: N/A QID#: 16,053,081 **Question 7** Primary 2 Math » Primary 2 Math (Term 1) 2 pts 783 - 146 = \_\_\_\_\_ Accepted answers: **✓** 637 Question Type: Free Text Date Added: Mon 28th Jan 2019 Last Modified: N/A QID#: 16,053,082 **Question 8** Primary 2 Math » Primary 2 Math (Term 1) 2 pts Arrange the numbers from the greatest to the smallest. Put 'space' or ',' between your answers.

Question Type: Free Text

Date Added: Mon 28th Jan 2019

Last Modified: N/A QID#: 16,053,104

∡\* Answers | 

Edit | 
Duplicate | 

Used In | 
Reorder